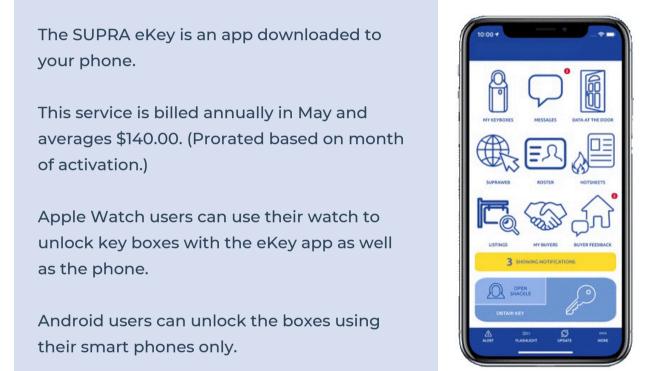

## SUPRA EKEY SERVICE

### SUPRA eKey Service initial setup is done over the phone. Please contact Gina Garrett to set up your key.

Download the SUPAR eKey app to your Apple or Android smart phone in the app or play store prior to key set up. (Phone must be 4G or newer.)

To open a lockbox on a home, press up on the bottom of the lockbox, then you will hit the obtain key icon, enter your 4 digit pin which will be assigned to you at your set up.

Once the key connects to the box it will make noise indicating connection, press up on the bottom of the keybox again and the key container will slide out of the bottom. Please note that in order for this to work your Bluetooth needs to be connected.