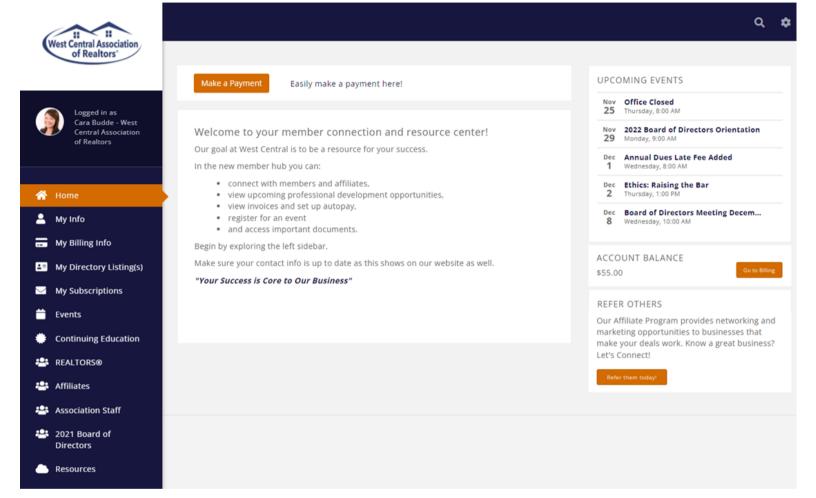

## MEMBER HUB

To create your account, go to wcare.net, click the top right "Member Hub Login" then select create account.

Login to your Member Hub at wcare.net or use the MemberPlus app to view and pay your invoices via credit or debit card. Checks can be mailed but may delay service activation.

\*Please Note: WCAR does not accept cash for your dues payments.